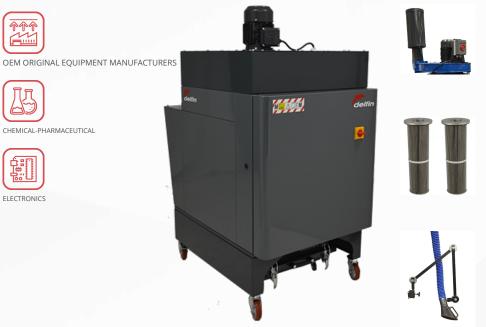

#### **ZEFIRO CUBE 20 - HIGH AIRFLOW DUST COLLECTOR**

✓ Complete steel construction

delfin

- ✓ High filtration efficiency
- ✓ High air flow value

- ✓ Conceived for the suction of fine dusts suspended in the air
- ✓ Optional articulated arm to suction in a restricted area
- ✓ Easily removable container for safe disposal of collected material

## OPTIONALS

- ✓ OTHER VOLTAGES AND FREQUENCIES AVAILABLE UPON REQUEST
- ✓ EXTRACTION ARM

All data mentioned in this document may change without notice. Tutti i dati riportati in questo documento potrebbero variare senza preavviso