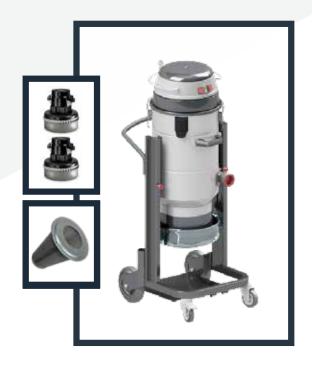

MISTRAL 202 DS LP is a versatile and lightweight industrial vacuum with an "endless" safe bagging system. It's a great solution for lead, asbestos, silica and other toxic dusts.

## **Features**

- ✓ Compact, portable and constructed with powder coated steel
- ✓ 2 powerful bypass motors with independent cooling
- ✓ LONGOPAC safe bagging system (65 ft / 20 m)
- ✓ Adjustable height to facilitate transport on vehicles
- ✓ DUSTOP reverse pulse cleaning system
- ✓ Large filter surface
- ✓ Tangential inlet with cyclone filter protector