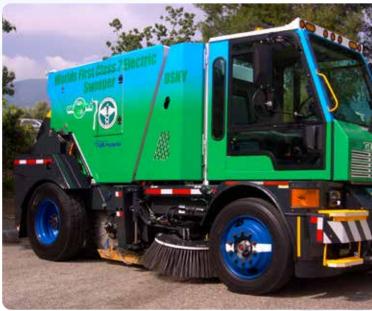

#### **THE ONLY CLASS 7 PLUG-IN ELECTRIC STREET SWEEPER IN THE USA!**

With a Standard Heavy-Duty Sweeping Package, Global M4 SUPERCHARGED will sweep sand, gravel up to **3-Tons per Minute**. The sweeping speed of 3-11 mph allows for a very efficient operation.

# PLUG-IN ELECTRIC MECHANICAL SWEEPER WITH ZERO EMISSIONS

The inherent design of the Electric Global M4 makes it the only choice among 4-wheel mechanical sweepers. With the center mounted/cab forward layout the operator has unsurpassed visibility of the road surface as well as pedestrians and surrounding traffic. The large hopper capacity equals more lane miles swept between dump cycles and the 18.5-foot turning radius makes the Electric Global M4 highly efficient and comfortable.