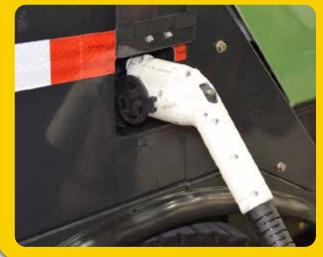

#### ALL ELECTRIC DRIVE SYSTEM

Large Batterie<mark>s will last for</mark> up to 11 hours of operation.

With a 10 Year Life Span, the Batteries are designed to last and will not have to be replaced.

Standard SAE J1772 Level || 240V Charging System will replenish the battery in 9-11 hours.

J1772 SAE Level III Supercharging System is available as an option, recharging time of 4 hours.

HEAVY SWEEP PACKAGE • Elevator Type: Standard 11 Flight squeegee with replaceable corded rubber tips; Con-tinuous molded rubber belts combine with standard Heavy Sweep Package make Electric Global M4 the logical choice for sweeping heavy debris such