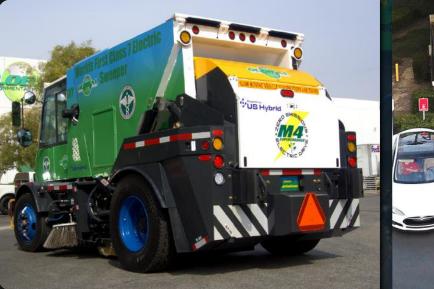

#### **THE ONLY CLASS 7 PLUG-IN ELECTRIC STREET SWEEPER IN THE USA!**

With a Standard Heavy-Duty Sweeping Package, Global M4 SUPERCHARGED will sweep sand, gravel up to **3-Tons per Minute**. The sweeping speed of 3-11 mph allows for a very efficient operation.

# PLUG-IN ELECTRIC MECHANICAL SWEEPER WITH ZERO EMISSIONS

The inherent design of the Electric Global M4 makes it the only choice among 4-wheel mechanical sweepers. With the center mounted/cab forward layout the operator has unsurpassed visibility of the road surface as well as pedestrians and surrounding traffic. The large hopper capacity equals more lane miles swept between dump cycles and the 18.5-foot turning radius makes the Electric Global M4 highly efficient and comfortable.