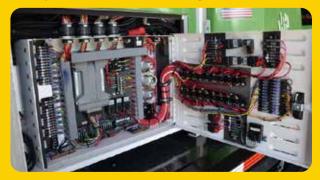

#### **EASY TROUBLESHOOTING**

A centralized, weatherproof systems locker fully protects electrical components from the elements while it allows maintenance staff easy accessibility for inspection and troubleshooting.