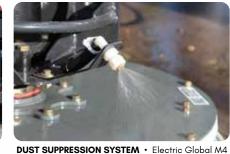

includes 230 Gallon Water Tank Capacity combined with Two(2) Diaphragm Water pumps and Two(2) Modes (LOW/HIGH) provide versatility and superb dust control

With travel speed of 55-MPH and a battery operational range of up to 11 hours, towns, villages and large cities will be able to clean the streets while protecting our environment and building a cleaner future with ZERO EMISSIONS. At the end of the shift just plug in the sweeper, recharge the batteries and sweep again.