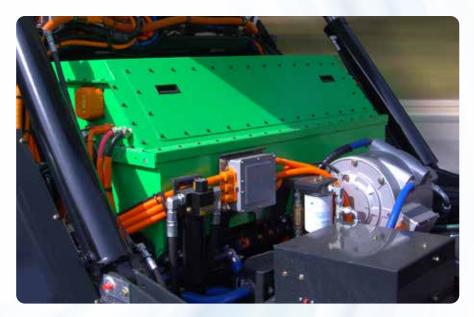

#### ALL ELECTRIC DRIVE SYSTEM

Large Batterie<mark>s will last for</mark> up to 11 hours of operation.

With a 10 Year Life Span, the Batteries are designed to last and will not have to be replaced.

Standard SAE J1772 Level || 240V Charging System will replenish the battery in 9-11 hours.

#### **EASY TROUBLESHOOTING**

A centralized, weatherproof systems locker fully protects electrical components from the elements while it allows maintenance staff easy accessibility for inspection and troubleshooting.