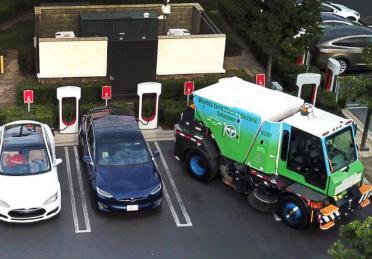

includes 230 Gallon Water Tank Capacity combined with Two(2) Diaphragm Water pumps and Two(2) Modes (LOW/HIGH) provide versatility and superb dust control

With travel speed of 55-MPH and a battery operational range of up to 11 hours, towns, villages and large cities will be able to clean the streets while protecting our environment and building a cleaner future with ZERO EMISSIONS. At the end of the shift just plug in the sweeper, recharge the batteries and sweep again.

#### ALL ELECTRIC DRIVE SYSTEM

Large Batterie<mark>s will last for</mark> up to 11 hours of operation.

With a 10 Year Life Span, the Batteries are designed to last and will not have to be replaced.

Standard SAE J1772 Level || 240V Charging System will replenish the battery in 9-11 hours.

J1772 SAE Level III Supercharging System is available as an option, recharging time of 4 hours.

HEAVY SWEEP PACKAGE • Elevator Type: Standard 11 Flight squeegee with replaceable corded rubber tips; Con-tinuous molded rubber belts combine with standard Heavy Sweep Package make Electric Global M4 the logical choice for sweeping heavy debris such