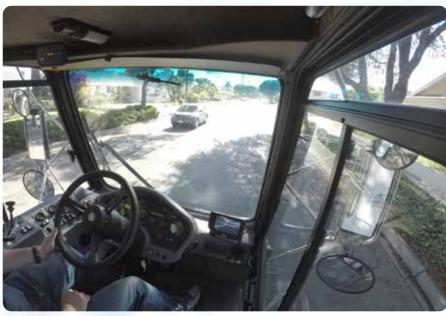

# PLUG-IN ELECTRIC MECHANICAL SWEEPER WITH ZERO EMISSIONS

The inherent design of the Electric Global M4 makes it the only choice among 4-wheel mechanical sweepers. With the center mounted/cab forward layout the operator has unsurpassed visibility of the road surface as well as pedestrians and surrounding traffic. The large hopper capacity equals more lane miles swept between dump cycles and the 18.5-foot turning radius makes the Electric Global M4 highly efficient and comfortable.