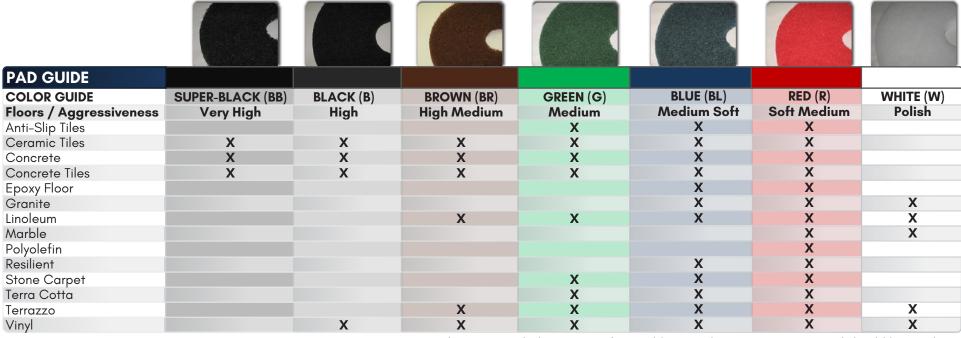

WE KNOW CLEAN TM

DISC

| DISC                    |                 |                |               |                 | TENSON DATE OF THE PERSON OF T |           |
|-------------------------|-----------------|----------------|---------------|-----------------|--------------------------------------------------------------------------------------------------------------------------------------------------------------------------------------------------------------------------------------------------------------------------------------------------------------------------------------------------------------------------------------------------------------------------------------------------------------------------------------------------------------------------------------------------------------------------------------------------------------------------------------------------------------------------------------------------------------------------------------------------------------------------------------------------------------------------------------------------------------------------------------------------------------------------------------------------------------------------------------------------------------------------------------------------------------------------------------------------------------------------------------------------------------------------------------------------------------------------------------------------------------------------------------------------------------------------------------------------------------------------------------------------------------------------------------------------------------------------------------------------------------------------------------------------------------------------------------------------------------------------------------------------------------------------------------------------------------------------------------------------------------------------------------------------------------------------------------------------------------------------------------------------------------------------------------------------------------------------------------------------------------------------------------------------------------------------------------------------------------------------------|-----------|
| BRUSH TYPE              | SUPER-GRIT (SS) | TOUGH-GRIT (S) | MIDI-GRIT (C) | LIGHT-GRIT (PS) | POLY (P)                                                                                                                                                                                                                                                                                                                                                                                                                                                                                                                                                                                                                                                                                                                                                                                                                                                                                                                                                                                                                                                                                                                                                                                                                                                                                                                                                                                                                                                                                                                                                                                                                                                                                                                                                                                                                                                                                                                                                                                                                                                                                                                       | NYLON (N) |
| Floors / Aggressiveness | Very Hard       | Hard           | Medium Hard   | Medium          | Medium-Soft                                                                                                                                                                                                                                                                                                                                                                                                                                                                                                                                                                                                                                                                                                                                                                                                                                                                                                                                                                                                                                                                                                                                                                                                                                                                                                                                                                                                                                                                                                                                                                                                                                                                                                                                                                                                                                                                                                                                                                                                                                                                                                                    | Soft      |
| Anti-Slip Tiles         | _               |                | X             | Χ               |                                                                                                                                                                                                                                                                                                                                                                                                                                                                                                                                                                                                                                                                                                                                                                                                                                                                                                                                                                                                                                                                                                                                                                                                                                                                                                                                                                                                                                                                                                                                                                                                                                                                                                                                                                                                                                                                                                                                                                                                                                                                                                                                |           |
| Ceramic Tiles           |                 |                | X             | X               | X                                                                                                                                                                                                                                                                                                                                                                                                                                                                                                                                                                                                                                                                                                                                                                                                                                                                                                                                                                                                                                                                                                                                                                                                                                                                                                                                                                                                                                                                                                                                                                                                                                                                                                                                                                                                                                                                                                                                                                                                                                                                                                                              |           |
| Concrete                |                 | Χ              | X             | Χ               |                                                                                                                                                                                                                                                                                                                                                                                                                                                                                                                                                                                                                                                                                                                                                                                                                                                                                                                                                                                                                                                                                                                                                                                                                                                                                                                                                                                                                                                                                                                                                                                                                                                                                                                                                                                                                                                                                                                                                                                                                                                                                                                                |           |
| Concrete Tiles          |                 |                | X             | X               | X                                                                                                                                                                                                                                                                                                                                                                                                                                                                                                                                                                                                                                                                                                                                                                                                                                                                                                                                                                                                                                                                                                                                                                                                                                                                                                                                                                                                                                                                                                                                                                                                                                                                                                                                                                                                                                                                                                                                                                                                                                                                                                                              |           |
| Epoxy Floor             |                 |                | X             | Χ               | X                                                                                                                                                                                                                                                                                                                                                                                                                                                                                                                                                                                                                                                                                                                                                                                                                                                                                                                                                                                                                                                                                                                                                                                                                                                                                                                                                                                                                                                                                                                                                                                                                                                                                                                                                                                                                                                                                                                                                                                                                                                                                                                              |           |
| Granite                 |                 |                |               | X               | X                                                                                                                                                                                                                                                                                                                                                                                                                                                                                                                                                                                                                                                                                                                                                                                                                                                                                                                                                                                                                                                                                                                                                                                                                                                                                                                                                                                                                                                                                                                                                                                                                                                                                                                                                                                                                                                                                                                                                                                                                                                                                                                              |           |
| Linoleum                |                 |                | X             | Χ               | Χ                                                                                                                                                                                                                                                                                                                                                                                                                                                                                                                                                                                                                                                                                                                                                                                                                                                                                                                                                                                                                                                                                                                                                                                                                                                                                                                                                                                                                                                                                                                                                                                                                                                                                                                                                                                                                                                                                                                                                                                                                                                                                                                              |           |
| Marble                  |                 |                |               | X               | X                                                                                                                                                                                                                                                                                                                                                                                                                                                                                                                                                                                                                                                                                                                                                                                                                                                                                                                                                                                                                                                                                                                                                                                                                                                                                                                                                                                                                                                                                                                                                                                                                                                                                                                                                                                                                                                                                                                                                                                                                                                                                                                              |           |
| Polyolefin              |                 | Χ              |               | Χ               | X                                                                                                                                                                                                                                                                                                                                                                                                                                                                                                                                                                                                                                                                                                                                                                                                                                                                                                                                                                                                                                                                                                                                                                                                                                                                                                                                                                                                                                                                                                                                                                                                                                                                                                                                                                                                                                                                                                                                                                                                                                                                                                                              |           |
| Resilient               | X               | X              |               | X               | X                                                                                                                                                                                                                                                                                                                                                                                                                                                                                                                                                                                                                                                                                                                                                                                                                                                                                                                                                                                                                                                                                                                                                                                                                                                                                                                                                                                                                                                                                                                                                                                                                                                                                                                                                                                                                                                                                                                                                                                                                                                                                                                              |           |
| Stone Carpet            |                 |                | X             | Χ               |                                                                                                                                                                                                                                                                                                                                                                                                                                                                                                                                                                                                                                                                                                                                                                                                                                                                                                                                                                                                                                                                                                                                                                                                                                                                                                                                                                                                                                                                                                                                                                                                                                                                                                                                                                                                                                                                                                                                                                                                                                                                                                                                |           |
| Terra Cotta             |                 |                | X             | X               | X                                                                                                                                                                                                                                                                                                                                                                                                                                                                                                                                                                                                                                                                                                                                                                                                                                                                                                                                                                                                                                                                                                                                                                                                                                                                                                                                                                                                                                                                                                                                                                                                                                                                                                                                                                                                                                                                                                                                                                                                                                                                                                                              |           |
| Terrazzo                |                 |                | X             | Χ               | X                                                                                                                                                                                                                                                                                                                                                                                                                                                                                                                                                                                                                                                                                                                                                                                                                                                                                                                                                                                                                                                                                                                                                                                                                                                                                                                                                                                                                                                                                                                                                                                                                                                                                                                                                                                                                                                                                                                                                                                                                                                                                                                              |           |
| Vinyl                   |                 | X              | X             | X               | X                                                                                                                                                                                                                                                                                                                                                                                                                                                                                                                                                                                                                                                                                                                                                                                                                                                                                                                                                                                                                                                                                                                                                                                                                                                                                                                                                                                                                                                                                                                                                                                                                                                                                                                                                                                                                                                                                                                                                                                                                                                                                                                              | X         |