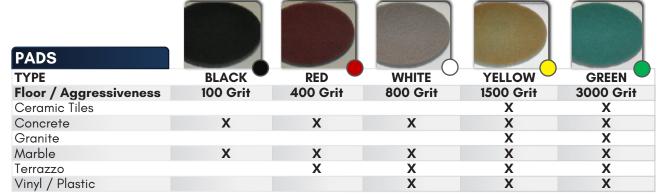

| CYLINDRICAL             |                |               |                 |           |
|-------------------------|----------------|---------------|-----------------|-----------|
| BRUSH TYPE              | TOUGH-GRIT (S) | MIDI-GRIT (C) | LIGHT-GRIT (PS) | NYLON (N) |
| Floors / Aggressiveness | Hard           | Medium Hard   | Medium          | Soft      |
| Anti-Slip Tiles         |                | X             | Χ               | X         |
| Ceramic Tiles           |                | X             | X               |           |
| Concrete                | Χ              | X             | Χ               |           |
| Concrete Tiles          | X              | X             | X               |           |
| Epoxy Floor             |                |               | Χ               | X         |
| Granite                 |                |               | X               | X         |
| Linoleum                |                |               | Χ               | X         |
| Marble                  |                | X             | X               | X         |
| Polyolefin              |                |               | X               | X         |
| Resilient               |                |               | X               | X         |
| Stone Carpet            |                | X             | Χ               | X         |
| Terra Cotta             |                | X             | X               |           |
| Terrazzo                |                | X             | X               |           |
| Vinyl                   |                | X             | X               | X         |
|                         |                |               |                 |           |