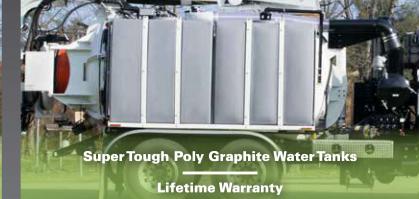

Mounted on a Compact Tandem Axle Chassis

Improved Turning Radius and Visibility

Tandem Axle Chassis Provides Better Payload Capacity

**1100 Gallon Capacity** 

A FAMILY COMPANY SINCE 1967

💱 EQUIPMENT 🕲 PARTS 🧐 RENTALS 🧌 SERVICE 🐬 SUPPLIES