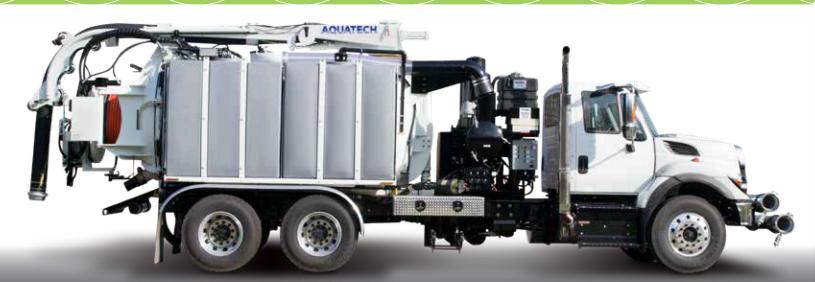

## THE AQUATECH UTILITY

Reel Equipped with 180 Degree Hydraulic Articulation

12' of Reel Coverage for Unlimited Reel Positions

360 Degree Boom with Power Rotation for Increased Work Stations Quietest Sewer Cleaner in the Industry Easy, Fast Set-Up Top Loading to Decrease Boom Wear Work Off the Curb

Mounted on a Compact Tandem Axle Chassis

Improved Turning Radius and Visibility

Tandem Axle Chassis Provides Better Payload Capacity

**1100 Gallon Capacity** 

A FAMILY COMPANY SINCE 1967

💱 EQUIPMENT 🕲 PARTS 🧐 RENTALS 🧌 SERVICE 🐬 SUPPLIES