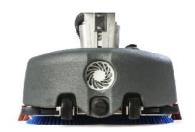

#### **FEATURES**

Powerful / efficient multi-speed scrubbing action

Powerful suction and water-lift for clean dry floors

Easy storage - Height 46.85" x Width 16.14" x Depth 18.3"

Extremely maneuverable 360° robust swiveling handle

Solution tank: .8 gallons

Recovery tank: 1.3 gallons

Vacuum motor: 36 volt / .40 h.p.

Noise level: 66 dba