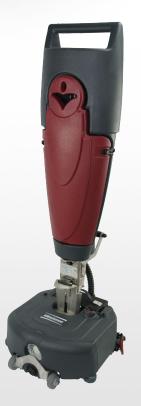

## **MICRO SCRUBBER**

E Mop 360°

A true hybrid product between the mop and the scrubber, its extreme maneuverability eliminates unsightly dirty build up in hard to clean places.

Compact but robust and reliable, guarantees many years of service. Its chassis is made of high-density stainless steal (AISI 304L or A2: stainless steel food type) for a real professional use, designed for Cleaning Professionals.

#### **FEATURES**

Powerful / efficient multi-speed scrubbing action

Powerful suction and water-lift for clean dry floors

Easy storage - Height 46.85" x Width 16.14" x Depth 18.3"

Extremely maneuverable 360° robust swiveling handle

Easy to maintain and operate

Easy and intuitive operating controls

Effective / efficient cleaning at 5,400 square feet per hour

Effortless transporting due to the strategically placed front castors and fixed carrying handle