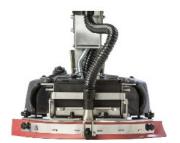

#### **FEATURES**

Powerful / efficient multi-speed scrubbing action

Powerful suction and water-lift for clean dry floors

Easy storage - Height 46.85" x Width 16.14" x Depth 18.3"

Extremely maneuverable 360° robust swiveling handle

## **TECHNICAL SPECIFICATIONS**

Lithium Ion Battery: 36 Volts

Run Time: 1 hourScrub width: 16.0"

Squeegee width: 17.7 inches

Pad / Brush pressure: 48.5 lbs.

Brush Speed: 210 rpm

Productivity: 5,400 square feet / hour