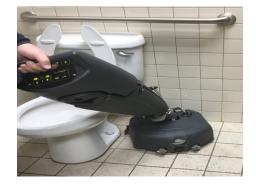

A true hybrid product between the mop and the scrubber, its extreme maneuverability eliminates unsightly dirty build up in hard to clean places.

Compact but robust and reliable, guarantees many years of service. Its chassis is made of high-density stainless steal (AISI 304L or A2: stainless steel food type) for a real professional use, designed for Cleaning Professionals.

#### **FEATURES**

Powerful / efficient multi-speed scrubbing action

Powerful suction and water-lift for clean dry floors

Easy storage - Height 46.85" x Width 16.14" x Depth 18.3"

Extremely maneuverable 360° robust swiveling handle

Easy to maintain and operate

Easy and intuitive operating controls

Effective / efficient cleaning at 5,400 square feet per hour

Effortless transporting due to the strategically placed front castors and fixed carrying handle