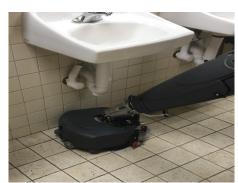

A true hybrid product between the mop and the scrubber, its extreme maneuverability eliminates unsightly dirty build up in hard to clean places.

Compact but robust and reliable, guarantees many years of service. Its chassis is made of high-density stainless steal (AISI 304L or A2: stainless steel food type) for a real professional use, designed for Cleaning Professionals.

#### **FEATURES**

Powerful / efficient multi-speed scrubbing action

Powerful suction and water-lift for clean dry floors

Easy storage - Height 46.85" x Width 16.14" x Depth 18.3"

Extremely maneuverable 360° robust swiveling handle

Easy to maintain and operate

Easy and intuitive operating controls

Effective / efficient cleaning at 5,400 square feet per hour

Effortless transporting due to the strategically placed front castors and fixed carrying handle