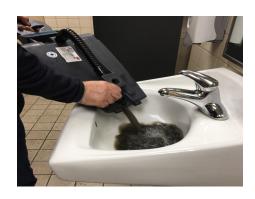

A true hybrid product between the mop and the scrubber, its extreme maneuverability eliminates unsightly dirty build up in hard to clean places.

Compact but robust and reliable, guarantees many years of service. Its chassis is made of high-density stainless steal (AISI 304L or A2: stainless steel food type) for a real professional use, designed for Cleaning Professionals.

#### **FEATURES**

Powerful / efficient multi-speed scrubbing action

Powerful suction and water-lift for clean dry floors

Easy storage - Height 46.85" x Width 16.14" x Depth 18.3"

Extremely maneuverable 360° robust swiveling handle

Easy to maintain and operate

Easy and intuitive operating controls

Effective / efficient cleaning at 5,400 square feet per hour

Effortless transporting due to the strategically placed front castors and fixed carrying handle