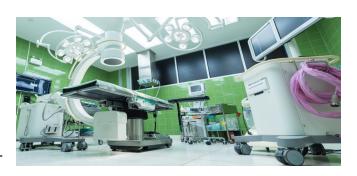

# All floor types can be cleaned effectively with 4 brush options or pad driver and pad color selection.

Slate / Porcelain

Marble

**Quarry Tile** 

Wood / Laminate

Studded Rubber Tile

Terrazzo