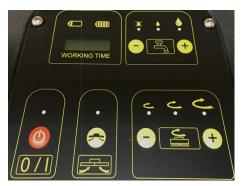

A true hybrid product between the mop and the scrubber, its extreme maneuverability eliminates unsightly dirty build up in hard to clean places.

Compact but robust and reliable, guarantees many years of service. Its chassis is made of high-density stainless steal (AISI 304L or A2: stainless steel food type) for a real professional use, designed for Cleaning Professionals.

#### **FEATURES**

Powerful / efficient multi-speed scrubbing action

Powerful suction and water-lift for clean dry floors

Easy storage - Height 46.85" x Width 16.14" x Depth 18.3"

Extremely maneuverable 360° robust swiveling handle

Easy to maintain and operate

Easy and intuitive operating controls

Effective / efficient cleaning at 5,400 square feet per hour

Effortless transporting due to the strategically placed front castors and fixed carrying handle