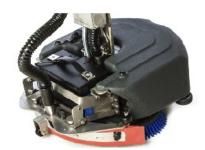

A true hybrid product between the mop and the scrubber, its extreme maneuverability eliminates unsightly dirty build up in hard to clean places.

Compact but robust and reliable, guarantees many years of service. Its chassis is made of high-density stainless steal (AISI 304L or A2: stainless steel food type) for a real professional use, designed for Cleaning Professionals.

#### **FEATURES**

Powerful / efficient multi-speed scrubbing action

Powerful suction and water-lift for clean dry floors

Easy storage - Height 46.85" x Width 16.14" x Depth 18.3"

Extremely maneuverable 360° robust swiveling handle

# All floor types can be cleaned effectively with 4 brush options or pad driver and pad color selection.

Slate / Porcelain

Marble

**Quarry Tile** 

Wood / Laminate

Studded Rubber Tile

Terrazzo