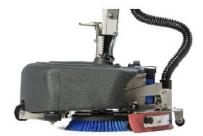

A true hybrid product between the mop and the scrubber, its extreme maneuverability eliminates unsightly dirty build up in hard to clean places.

Compact but robust and reliable, guarantees many years of service. Its chassis is made of high-density stainless steal (AISI 304L or A2: stainless steel food type) for a real professional use, designed for Cleaning Professionals.

#### **FEATURES**

Powerful / efficient multi-speed scrubbing action

Powerful suction and water-lift for clean dry floors

Easy storage - Height 46.85" x Width 16.14" x Depth 18.3"

Extremely maneuverable 360° robust swiveling handle

# All floor types can be cleaned effectively with 4 brush options or pad driver and pad color selection.

Slate / Porcelain

Marble

**Quarry Tile** 

Wood / Laminate

Studded Rubber Tile

Terrazzo