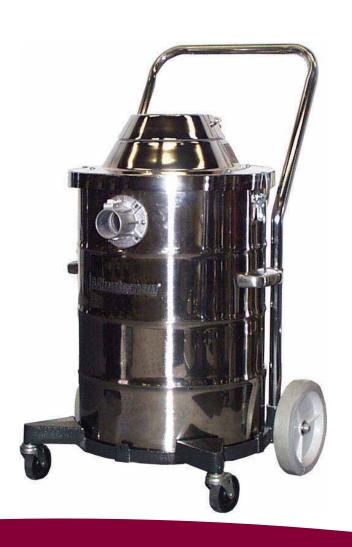

15 Gallon Stainless Steel

Dry Capacity 1.87 cu ft Cord 16-3, 50' (15 m)

Decibel Rating 75 dba

Casters Two, 3" (7.62 cm) swivel Wheels Two, 8" (20.32 cm) ridged

Weight 65 lbs (29 kg)
Specifications are subject to change without notice.