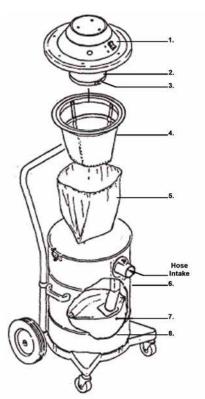

#### General Overview

- Ideal for maintaining facilities requiring Conductive and Static Dissipative Control
- ULPA filtration 99.999% efficient @ .12 microns in accordance with IEST-RP-CC0007

- 1. Lid Assembly Comp 115V
- 2. U.L.P.A. Filter, 110039
- 3. Pre-filter, 110030PKG
- 4. Cloth Filter w/Frame, 805057
- 5. Paper Filter Protector, 805038PKG
- 6. Stainless Steel Tank
- 7. Paper Disposable Debris Bag, 760598PKG
- 8. Plastic Bag, 802215PKG