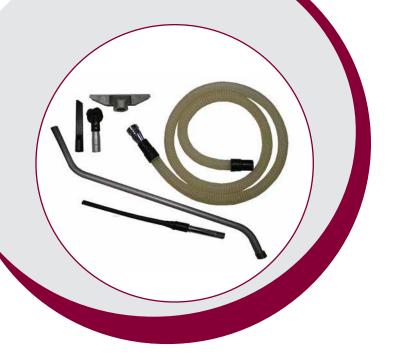

### Tool Kit (Included)

- 801202 3" Round Dust Brush
- 801201 12" Crevice Tool
- 801000 1-1/2" x 10' Clear Grounded Hose Assembly
- 800020 Hose Coupling
- 801019 Rubber Pigtail

## **Optional Tools for Floor Cleaning**

- 800267 1-1/2" Wand Assembly
- 800286 12" Floor Tool

C83918-00 Voltage 115 V

 Tank Size
 15 Gallons (57 liter)

 Power
 2 hp, 11 amp

 Air Flow
 110 cfm

 Water Lift
 105" (2,670 mm)