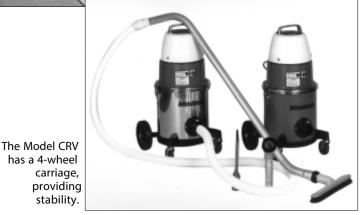

Bortek Industries Inc 4713 Gettysburg Rd. Mechanicsburg, PA 17055 Phone: (717) 737-7162 Fax: (717)731-8230

The Model CRV is available in stainless steel or painted units and come with or without a wheel carriage to suit your needs.