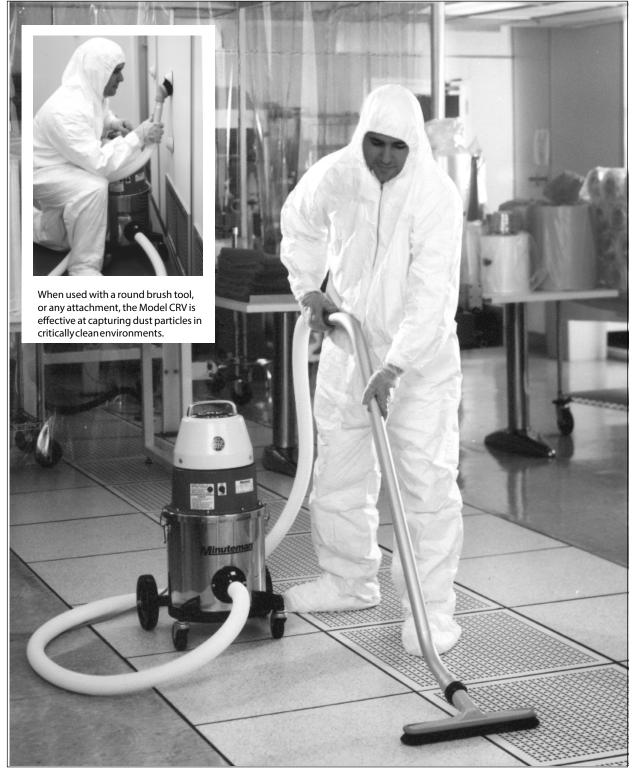

## Model CRV TM - Clean Room Vacuum

The Model CRV is designed for use in Class 1 Clean Room environments to reduce the incidence of airborne contaminants.

## Minuteman Model CR V - 99.999% ef ficient at 0.12 micr ons

Surface contamination control is a challenging process within any cleanroom. "Unseen" particles, those particles smaller than 40 microns, can be the most difficult to control. The Minuteman Model CRV <sup>™</sup> - Clean Room Vacuum was especially designed to be an intricate part of your facility cleaning procedures. It is ideal for use in Class 1 through Class 100,000 cleanrooms, gowning areas and air showers in all pharmaceutical labs, medical devices manufacturers, biological labs and computer rooms.