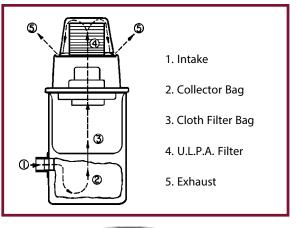

Our absolute filtration system includes a dual layer disposable paper bag, a non-woven cloth filter and a standard U.L.P.A (Ultra Low Particulate Air) filter, 99.999% efficient at 0.12 microns . This efficiency is much greater than normal H.E.P.A (High Efficiency Particulate Air ) filters.