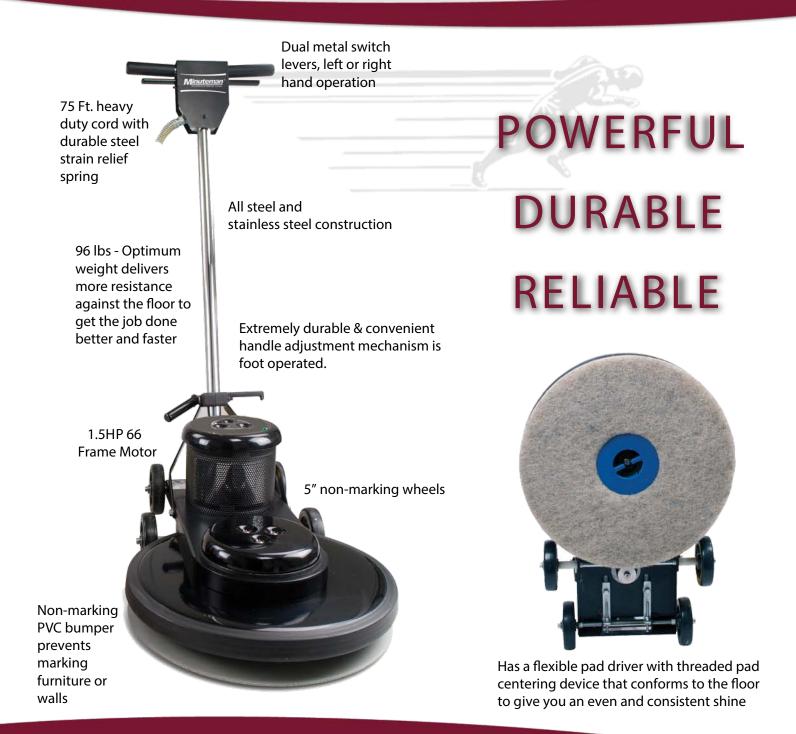

## **Mirage Series Features & Specifications**

Specifications:

| Models              | Mirage 1500                                       | Mirage 2000                                       |
|---------------------|---------------------------------------------------|---------------------------------------------------|
| Head size           | 20" Head                                          | 20" Head                                          |
| Head Speed          | 1500 RPM                                          | 2000 RPM                                          |
| Motor               | 1.5HP 66 Frame DC Rectified Motor,<br>Belt Driven | 1.5HP 66 Frame DC Rectified Motor,<br>Belt Driven |
| Brush Cover         | Black Powder Coated                               | Black Powder Coated                               |
| Weight              | 96 lbs.                                           | 96 lbs.                                           |
| Handle Grips        | Anti-fatigue Handle Grips                         | Anti-fatigue Handle Grips                         |
| Power Cord          | 75'                                               | 75'                                               |
| Amperage Draw       | 15 Amps                                           | 15 Amps                                           |
| Warranty            | 2 year                                            | 2 year                                            |
| Shipping Weight     | 108 lbs.                                          | 108 lbs.                                          |
| Shipping Dimensions | 54"h x 31"L x 22.5" W                             | 54"h x 31"L x 22.5" W                             |

Mirage burnishers simplify bringing a smooth, super high-gloss luster to any hard floor surface.

Convenient Unplug to disconnect motor for service

Bortek Industries Inc 4713 Gettysburg Rd. Mechanicsburg, PA 17055 Phone: (717) 737-7162 Fax: (717)731-8230 Minuteman is a full line manufacturer of sweepers and scrubbers; as well as critical filter vacuums, industrial and commercial vacuums, floor and carpet machines, and litter vacuums for commercial and institutional facilities, whereas PowerBoss is a full line manufacturer of sweepers and scrubbers for industrial facilities.