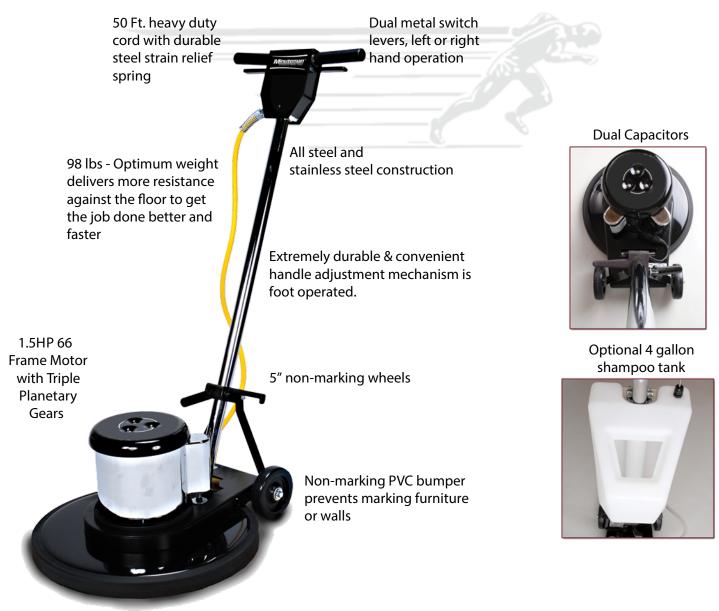

"Single speed unit shown here"

## POWERFUL • DURABLE • RELIABLE

## FRONTRUNNER SERIES LOW SPEED & DUAL SPEED FLOOR MACHINES

## **Frontrunner Series Features & Specifications**







Minuteman is a full line manufacturer of sweepers and scrubbers; as well as critical filter vacuums, industrial and commercial vacuums, floor and carpet machines, and litter vacuums for commercial and institutional facilities, whereas PowerBoss is a full line manufacturer of sweepers and scrubbers for industrial facilities.

Come Visit our Website at www.sweeperland.com



Bortek Industries Inc 4713 Gettysburg Rd. Mechanicsburg, PA 17055 Phone: (717) 737-7162 Fax: (717)731-8230