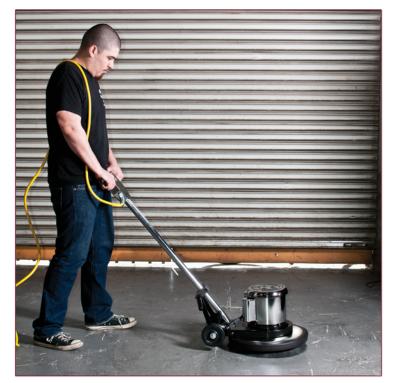

"Single speed unit shown here"

## FRONTRUNNER SERIES LOW SPEED & DUAL SPEED FLOOR MACHINES