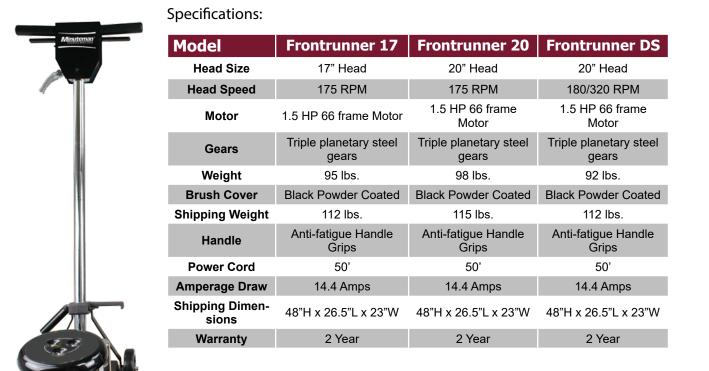

"Single speed unit shown here"

## POWERFUL • DURABLE • RELIABLE

## FRONTRUNNER SERIES LOW SPEED & DUAL SPEED FLOOR MACHINES

## **Frontrunner Series Features & Specifications**







Minuteman is a full line manufacturer of sweepers and scrubbers; as well as critical filter vacuums, industrial and commercial vacuums, floor and carpet machines, and litter vacuums for commercial and institutional facilities, whereas PowerBoss is a full line manufacturer of sweepers and scrubbers for industrial facilities.

Come Visit our Website at www.sweeperland.com



Bortek Industries Inc 4713 Gettysburg Rd. Mechanicsburg, PA 17055 Phone: (717) 737-7162 Fax: (717)731-8230