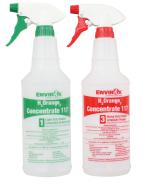

#### **E2B2**<sup>™</sup> Wall Mount Dispenser

Simple, two-button dispensing unit backed by DEMA® Engineering.

LIGHT-DUTY GREEN = 1 OZ./GAL

HEAVY-DUTY RED = 10 OZ./GAL