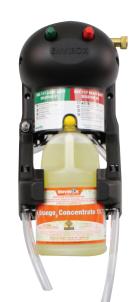

#### **E2B2**<sup>™</sup> Wall Mount Dispenser

Simple, two-button dispensing unit backed by DEMA® Engineering.

LIGHT-DUTY GREEN = 1 OZ./GAL

HEAVY-DUTY RED = 10 OZ./GAL