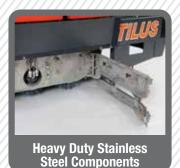

## PowerBoss The Power of Clean

HEAVY DUTY STAINLESS STEEL PARTS

60" HIGH DUMPING OF HOPPER DEBRIS

LARGE CAPACITIES - EXTENDED RUN TIME

EASY TO USE, ONE SWITCH OPERATION

RELIABLE DESIGN, LOW COST OF OWNERSHIP