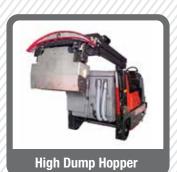

## PowerBoss The Power of Clean

HEAVY DUTY STAINLESS STEEL PARTS

60" HIGH DUMPING OF HOPPER DEBRIS

LARGE CAPACITIES - EXTENDED RUN TIME

EASY TO USE, ONE SWITCH OPERATION

RELIABLE DESIGN, LOW COST OF OWNERSHIP