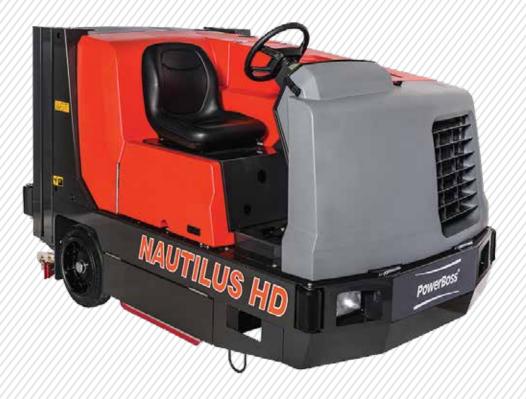

## PowerBoss The Power of Clean

HEAVY DUTY STAINLESS STEEL PARTS

60" HIGH DUMPING OF HOPPER DEBRIS

LARGE CAPACITIES - EXTENDED RUN TIME

EASY TO USE, ONE SWITCH OPERATION

RELIABLE DESIGN, LOW COST OF OWNERSHIP