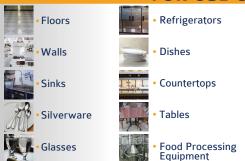

### FOR USE ON

Sanifil Formula 512 is an extremely effective sanitizer, disinfectant, and deodorant for use in bars, restaurants, cafeterias, meatrooms, dairies, poultry plants, etc. This specialized formula is intended for use on countertops, eating utensils, drinking glasses, and any hard, inanimate, nonporous surfaces. It will sanitize the afformentioned at a dilution of 1/4 ounce per gallon of water. No rinsing is required, either! Formula 512 is very effective against salmonella choleraesuis, staphylococcus aureus, and pseudomonas aeruginos.