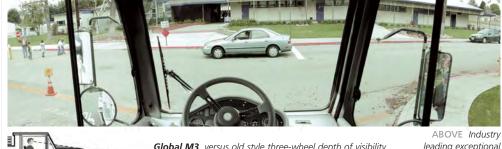

#### **EXCEPTIONAL VISIBILITY**

1

Global M3 versus old style three-wheel depth of visibility.

DUST SUPPRESSION SYSTEM

Global M3 offers the best maneuverability in its class

BELOW Elevator Type: 7 Flight squeegee with replaceable corded