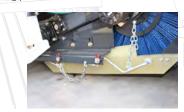

rubber tips; Continuous molded rubber belts. Hydraulic Motor: Direct

drive: Variable Forward and Reverse; Displacement - 15.8 cu. in./rev.

5.6 culyd hopper capacity compared to 3.5 culyd for competitive ma-