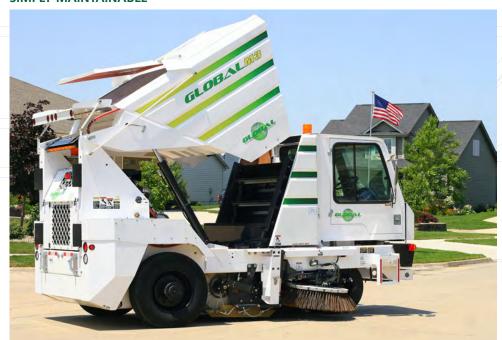

#### **PERFORMANCE**

- The high-performance **Global M3** has unsurpassed pick-up ability across its full 125" sweeping path, even when faced with the heaviest workloads.
- The performance matched equal-width pickup broom and elevator system eliminates choke points and improves sweep
- In-cab gutterbroom down pressure controls combine with a selfadjusting pickup broom to provide superior sweeping ability.
- ▶ The large 5.6 cubic yard hopper's ribbed design eliminates rust traps and is midmounted for balanced weight distribution and superior loading.

#### PERFORMANCE. SAFETY. RELIABILITY. AFFORDABLE.

The Global M3 three-wheel sweeper sets the standard. Purpose-built design with reliability, safety, low maintenance, ease of use, and the lowest operating cost per swept mile. These are the fundamental attributes of this high-performance street sweeping machine.

#### THE BEST THREE-WHEEL SWEEPER IN THE INDUSTRY

The inherent design of the **Global M3** makes it the logical choice among 3-wheel mechanical sweepers. With the center mounted/cab forward layout, the operator has unsurpassed visibility of the road surface as well as pedestrians and automotive traffic. The industry leading hopper size provides more lane miles swept between dump cycles and 12.5 foot turning radius makes the **Global M3** highly efficient and comortable to operate.