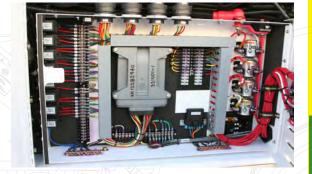

RIGHT A centralized, weatherproof systems locker fully protects electrical components from the elements while it allows maintenance staff easy accessibility for inspection and troubleshooting

ABOVE The Global M3 features many maintenance-friendly attributes, such as a rear swing-out radiator, easy access front mounted AC condenser, brake and windshield washer fluid reservoirs, and cab fresh air filte