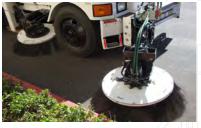

### A BALANCED SWEEPING SYSTEM

- The 58-inch wide dirt conveyor system features an overthrow design that helps to collect more debris.
- The 125-inch sweeping path offers unsurpassed pick-up ability even when handling the heaviest of workloads.
- ▶ Performance matched equal-width pick-up broom and dirt conveying system delivers faster loading and sweeping
- ▶ In-cab adjustment of dirt conveyor aperture allows more efficient pick up of leaves and bulkier materials.

#### THE PERFORMANCE YOU NEED

Performance matched pickup broom and dirt-conveying system delivers faster loading and sweeping speeds. The purpose-built chassis is based on four decades of experience designing most effective, and safe, street sweepers in the industry. Unmatched visibility increases safety by providing drivers a much larger viewing area, while parabolic mirrors offer a depth of view unequaled by any other street sweeper in its class.