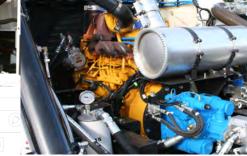

#### **ENGINE**

- The **Global M3** comes standard with a fuel-efficient Tier 3/IT4 4-cylinder, turbocharged 115-horsepower John Deere diesel engine, largest in its class, delivering outstanding performance and reliability.
- ▶ Low-maintenance drive system with twin wheel motor design reaches road speeds up to 25 mph and handles steep grades up to 21 degrees. With smooth control at all speed, there is no need for

RIGHT A centralized, weatherproof systems locker fully protects electrical components from the elements while it allows maintenance staff easy accessibility for inspection and troubleshooting

ABOVE The Global M3 features many maintenance-friendly attributes, such as a rear swing-out radiator, easy access front mounted AC condenser, brake and windshield washer fluid reservoirs, and cab fresh air filte