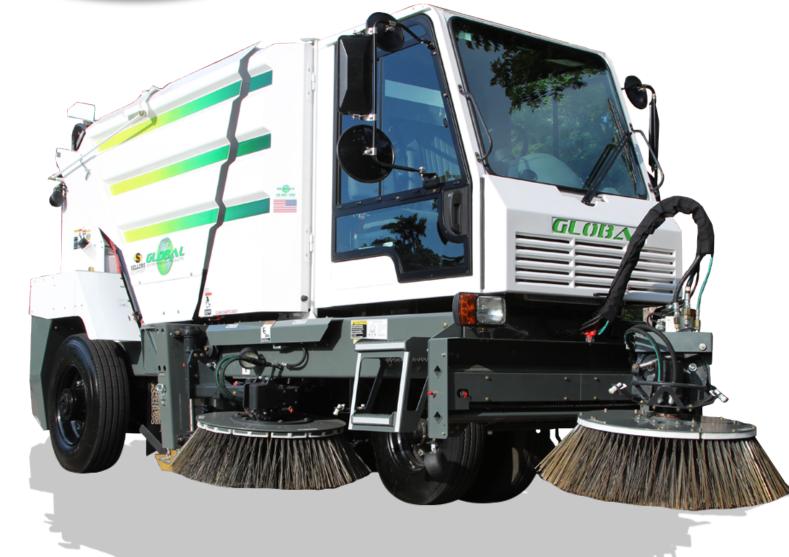

#### PERFORMANCE. SAFETY. RELIABILITY. AFFORDABLE.

The Global M3 three-wheel sweeper sets the standard. Purpose-built design with reliability, safety, low maintenance, ease of use, and the lowest operating cost per swept mile. These are the fundamental attributes of this high-performance street sweeping machine.

#### THE BEST THREE-WHEEL SWEEPER IN THE INDUSTRY

The inherent design of the **Global M3** makes it the logical choice among 3-wheel mechanical sweepers. With the center mounted/cab forward layout, the operator has unsurpassed visibility of the road surface as well as pedestrians and automotive traffic. The industry leading hopper size provides more lane miles swept between dump cycles and 12.5 foot turning radius makes the **Global M3** highly efficient and comortable to operate.