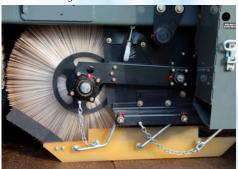

LONG LASTING DIRT SHOES Polyurethane Dirt Shoes are designed so that operator can sweep over potholes and rail road tracks and will not damage while sweeping. Long Life of 1000 hours is guaranteed.

**HEAVY SWEEP PACKAGE** Elevator Type: 11 Flight squeegee with replaceable corded rubber tips; Continuous molded rubber belts and a Direct drive Hydraulic Motor: Optional ELEVATOR WASH-OUT System sigificatly reduces end of day cleaning for the operator.