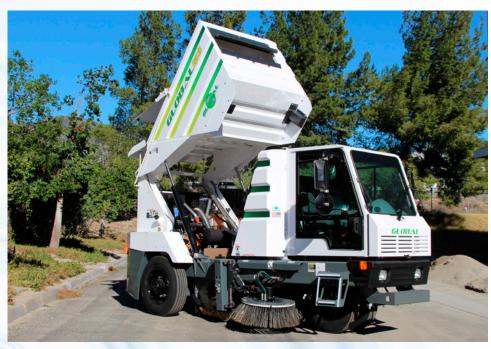

## THE GLOBAL M3 3-WHEEL SWEEPER SETS THE STANDARD

- ▶ 12.5' Turning Radius
- Cab-Over Design with Unmatched Visibility
- Large 47" Gutterbrooms designed to clean the curb
- ▶ High-Performance Sweeping Package
- ▶ Unmatched Access to Engine and Sweeping Components
- Front and Rear Suspension
- ▶ Large 5.6 Cubic Yard Hopper with Access Door
- Lots of Power with Excellent Fuel Economy

## 3-Wheel SWEEPER THAT SETS THE STANDARD

The inherent design of the **Global M3** makes it the logical choice among 3-wheel mechanical sweepers. With the center mounted/cab forward layout, the operator has un-surpassed visibility of the road surface as well as pedestrians and automotive traffic. The industry leading hopper size provides more lane miles swept between dump cycles and 12.5-foot turning radius makes the **Global M3** highly-efficient and comfortable to operate.