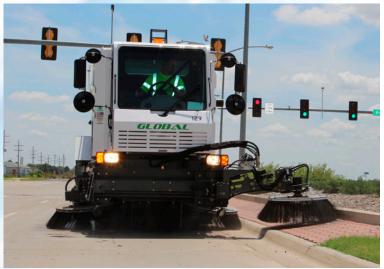

# THE ULTIMATE IN PERFORMANCE & AGILITY

From the modern, comfortable and well appointed operator's cab, to the toughest and most rugged mechanical sweeping system ever built, the *Global M3* is designed to take on the worst of the worst sweeping conditions. *Global M3* will outperform the competition in daily sweeping conditions such as light sweeping and leaf pick up.

## 3-Wheel SWEEPER THAT SETS THE STANDARD

The inherent design of the **Global M3** makes it the logical choice among 3-wheel mechanical sweepers. With the center mounted/cab forward layout, the operator has un-surpassed visibility of the road surface as well as pedestrians and automotive traffic. The industry leading hopper size provides more lane miles swept between dump cycles and 12.5-foot turning radius makes the **Global M3** highly-efficient and comfortable to operate.