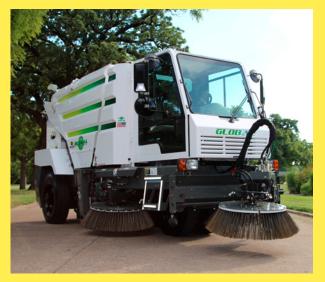

## THE GLOBAL M3 3-WHEEL SWEEPER SETS THE STANDARD

- ▶ 12.5' Turning Radius
- Cab-Over Design with Unmatched Visibility
- Large 47" Gutterbrooms designed to clean the curb
- ▶ High-Performance Sweeping Package
- ▶ Unmatched Access to Engine and Sweeping Components
- Front and Rear Suspension
- ▶ Large 5.6 Cubic Yard Hopper with Access Door
- Lots of Power with Excellent Fuel Economy

# THE ULTIMATE IN PERFORMANCE & AGILITY

From the modern, comfortable and well appointed operator's cab, to the toughest and most rugged mechanical sweeping system ever built, the *Global M3* is designed to take on the worst of the worst sweeping conditions. *Global M3* will outperform the competition in daily sweeping conditions such as light sweeping and leaf pick up.

## 3-Wheel SWEEPER THAT SETS THE STANDARD

The inherent design of the **Global M3** makes it the logical choice among 3-wheel mechanical sweepers. With the center mounted/cab forward layout, the operator has un-surpassed visibility of the road surface as well as pedestrians and automotive traffic. The industry leading hopper size provides more lane miles swept between dump cycles and 12.5-foot turning radius makes the **Global M3** highly-efficient and comfortable to operate.