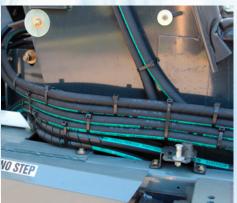

**IT"S ALL IN THE OPEN** Hydraulic Hoses are NOT hidden in the frame of the sweeper, while all Manifolds and Filters are located in a central location.

**EASY TROUBLESHOOTING** A centralized, weatherproof systems locker fully protects electrical components from the elements while it allows maintenance staff easy accessibility for inspection and troubleshooting.