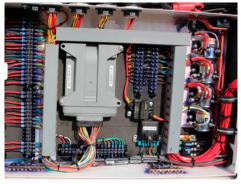

**EASY TROUBLESHOOTING** A centralized, weatherproof systems locker fully protects electrical components from the elements while it allows maintenance staff easy accessibility for inspection and troubleshooting.