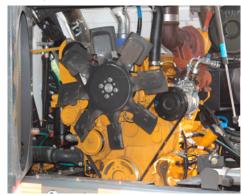

# PARTICULATE FILTER AND DEF NOT REQUIRED The Global M3 Engine is a fuel-efficient Tier 4 Flex 4cylinder, turbocharged 115-horsepower John Deere di

cylinder, turbocharged 115-horsepower John Deere diesel engine, largest in its class, delivering outstanding performance and reliability and fuel consumption.

The **Global M3** features many maintenance- friendly attributes, such as a rear swing-out radiator, easy access front mounted AC condenser, brake and windshield washer fluid reservoirs, and cab fresh-air filter.