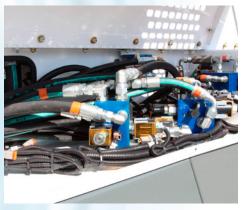

**IT"S ALL IN THE OPEN** Hydraulic Hoses are NOT hidden in the frame of the sweeper, while all Manifolds and Filters are located in a central location.