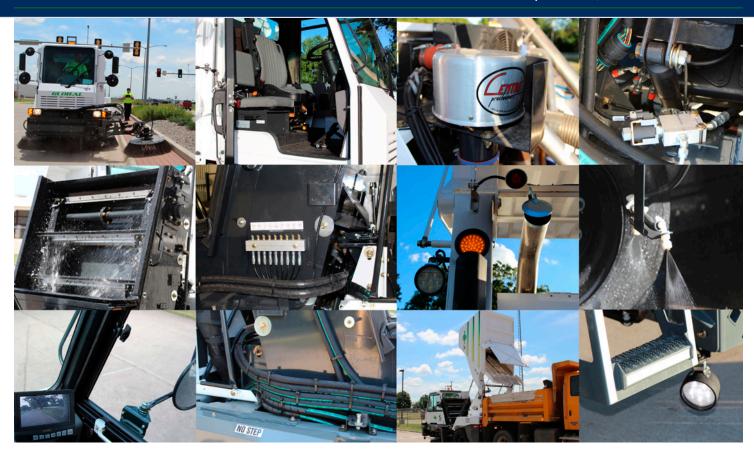

LONG LASTING DIRT SHOES Polyurethane Dirt Shoes are designed so that operator can sweep over potholes and rail road tracks and will not damage while sweeping. Long Life of 1000 hours is guaranteed.

**HEAVY SWEEP PACKAGE** Elevator Type: 11 Flight squeegee with replaceable corded rubber tips; Continuous molded rubber belts and a Direct drive Hydraulic Motor: Optional ELEVATOR WASH-OUT System sigificatly reduces end of day cleaning for the operator.

**DUST SUPPRESSION SYSTEM** • **Global M3** includes 230 Gallon Water Tank Capacity combined with Two(2) Diaphragm Water pumps and Two(2) Modes (LOW/HIGH) provide versatility and superb dust control.

LARGEST HOPPER IN IT'S CLASS The Global M3 includes a 5.6 culyd hopper capacity compared to 3.5 culyd for competitive machines resulting in more curb miles swept between dump cycles. With near Full Useable Capacity, 12,000 Lift Capacity, and the Optional Hopper Wash Out System, Global M3 is Affordable, Reliable and innovative

## 3-Wheel SWEEPER THAT SETS THE STANDARD

**SIMPLY MAINTAINABLE** The Global M3 is designed to make routine maintenance easy, so your sweeper spends more time on the street and less time in the garage. Two swing-out center body panels provide unrestricted access for elevator adjustment, maintenance and daily cleaning.

**IT"S ALL IN THE OPEN** Hydraulic Hoses are NOT hidden in the frame of the sweeper, while all Manifolds and Filters are located in a central location.

# 3 POWERFUL BROOMS Optional Front Articulating brush allows for extra reach to shoulders and center islands. Via In-cab joystick, the articulating front brush can be positioned on left or right side allowing for sweeping on right or left without changing seating positons.

**EASY TROUBLESHOOTING** A centralized, weatherproof systems locker fully protects electrical components from the elements while it allows maintenance staff easy accessibility for inspection and troubleshooting.

The **Global M3** features many maintenance- friendly attributes, such as a rear swing-out radiator, easy access front mounted AC condenser, brake and windshield washer fluid reservoirs, and cab fresh-air filter.