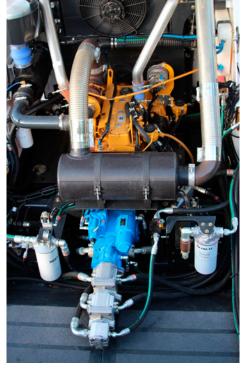

# PARTICULATE FILTER AND DEF NOT REQUIRED The Global M3 Engine is a fuel-efficient Tier 4 Flex 4cylinder, turbocharged 115-horsepower John Deere di

cylinder, turbocharged 115-horsepower John Deere diesel engine, largest in its class, delivering outstanding performance and reliability and fuel consumption.

The **Global M3** features many maintenance- friendly attributes, such as a rear swing-out radiator, easy access front mounted AC condenser, brake and windshield washer fluid reservoirs, and cab fresh-air filter.