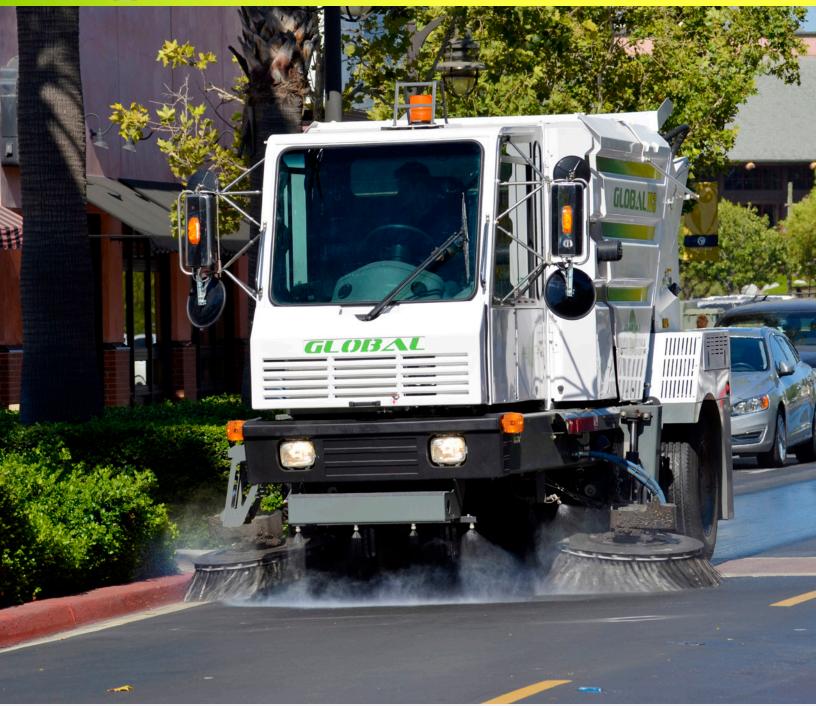

## THE GLOBAL M3 3-WHEEL SWEEPER SETS THE STANDARD

- ▶ 12.5' Turning Radius
- Cab-Over Design with Unmatched Visibility
- Large 47" Gutterbrooms designed to clean the curb
- ▶ High-Performance Sweeping Package
- ▶ Unmatched Access to Engine and Sweeping Components
- Front and Rear Suspension
- ▶ Large 5.6 Cubic Yard Hopper with Access Door
- Lots of Power with Excellent Fuel Economy

# THE ULTIMATE IN PERFORMANCE & AGILITY

From the modern, comfortable and well appointed operator's cab, to the toughest and most rugged mechanical sweeping system ever built, the *Global M3* is designed to take on the worst of the worst sweeping conditions. *Global M3* will outperform the competition in daily sweeping conditions such as light sweeping and leaf pick up.

With a Standard Heavy Duty Sweeping Package, *Global M3* will sweep sand, gravel up to 3-Tons per Minute. The sweeping speed of 3-9 mph allows for a very efficient operation The compact design, exceptional maneuverability *(12.5' Turning Radius)*, is perfect for any cul-de-sac, and superb visibility make this a perfect choice for any municipal governmental agency that is looking for a street sweeper that can simply fit anywhere.

## 3-Wheel SWEEPER THAT SETS THE STANDARD

The inherent design of the **Global M3** makes it the logical choice among 3-wheel mechanical sweepers. With the center mounted/cab forward layout, the operator has un-surpassed visibility of the road surface as well as pedestrians and automotive traffic. The industry leading hopper size provides more lane miles swept between dump cycles and 12.5-foot turning radius makes the **Global M3** highly-efficient and comfortable to operate.