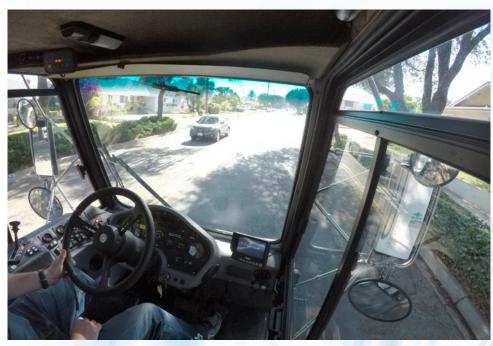

# THE ULTIMATE IN PERFORMANCE & AGILITY

From the modern, comfortable and well appointed operator's cab, to the toughest and most rugged mechanical sweeping system ever built, the *Global M3* is designed to take on the worst of the worst sweeping conditions. *Global M3* will outperform the competition in daily sweeping conditions such as light sweeping and leaf pick up.

## 3-Wheel SWEEPER THAT SETS THE STANDARD

The inherent design of the **Global M3** makes it the logical choice among 3-wheel mechanical sweepers. With the center mounted/cab forward layout, the operator has un-surpassed visibility of the road surface as well as pedestrians and automotive traffic. The industry leading hopper size provides more lane miles swept between dump cycles and 12.5-foot turning radius makes the **Global M3** highly-efficient and comfortable to operate.