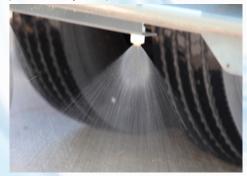

**DUST SUPPRESSION SYSTEM** • **Global M3** includes 230 Gallon Water Tank Capacity combined with Two(2) Diaphragm Water pumps and Two(2) Modes (LOW/HIGH) provide versatility and superb dust control.

LARGEST HOPPER IN IT'S CLASS The Global M3 includes a 5.6 culyd hopper capacity compared to 3.5 culyd for competitive machines resulting in more curb miles swept between dump cycles. With near Full Useable Capacity, 12,000 Lift Capacity, and the Optional Hopper Wash Out System, Global M3 is Affordable, Reliable and innovative