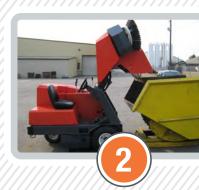

#### 60" Multi-Level High Dump

Complete with the **Safety Vision Dumping System**, this feature allows the operator to safely, easily dispose of the debris at any height up to a standard 60" waste receptacle. The hopper also features a large opening for material which should not be swept, providing the operator a convenient place to deposit materials that would otherwise be left behind.

#### **Safety Vision Dump Window**

Provides a safe, clear view of the hopper position when emptying debris into the dumpster. This feature is designed to provide safety when dumping and to minimize accidental damage to the machine.