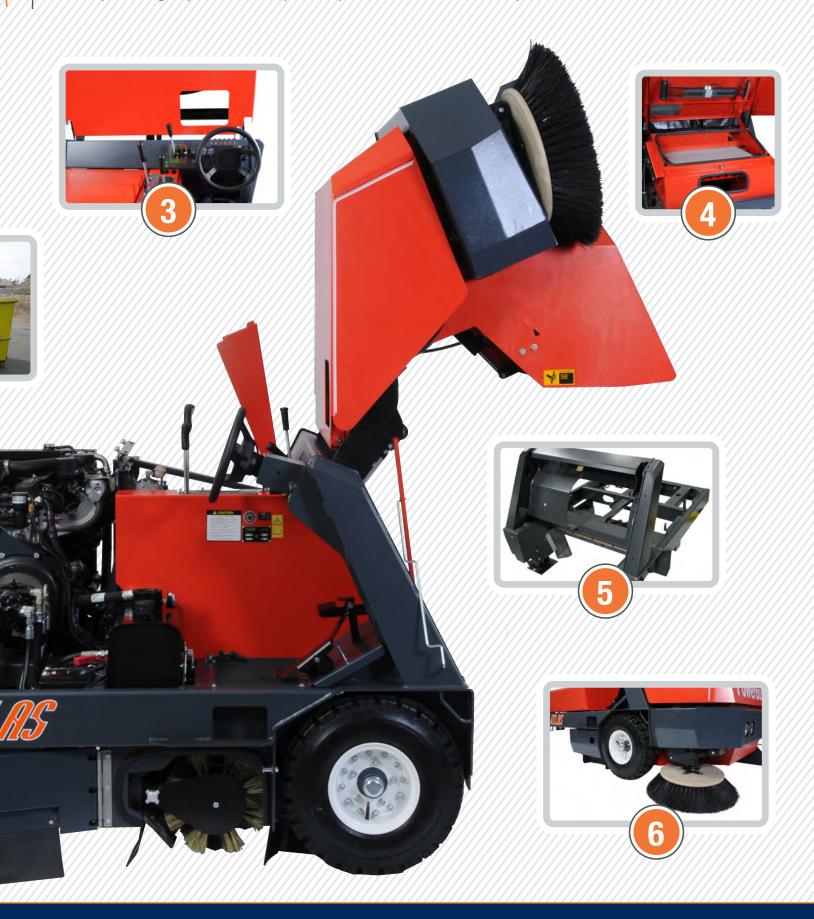

#### 60" Multi-Level High Dump

Complete with the **Safety Vision Dumping System**, this feature allows the operator to safely, easily dispose of the debris at any height up to a standard 60" waste receptacle. The hopper also features a large opening for material which should not be swept, providing the operator a convenient place to deposit materials that would otherwise be left behind.

#### **Safety Vision Dump Window**

Provides a safe, clear view of the hopper position when emptying debris into the dumpster. This feature is designed to provide safety when dumping and to minimize accidental damage to the machine.

No tool, quick change filter for easy routine maintenance. Four stage dust filtration system.

**Stage 1:** Vacuumized main broom chamber.

**Stage 2:** Perma Pre-Filter helps to eliminate dust before reaching the panel filter.

Stage 3: 95 ft2 Synthetic Panel Filter.

**Stage 4:** Aggressive, filter vibration system to release the dust from the filter.

# Exceptional Ground Clearance - The PowerClimb

The **PowerClimb** feature with 23" diameter tires easily maneuvers over rough terrain, including speed bumps and standard 4" curbs. This extra ground clearance provides the opportunity to sweep sidewalks and medians without damage to the machine.

## **ATLAS** | FEATURES & BENEFITS

| FEATURES                              | BENEFITS                                                                                                                                                                                                                                                                                                                                                                                                                                                             |
|---------------------------------------|----------------------------------------------------------------------------------------------------------------------------------------------------------------------------------------------------------------------------------------------------------------------------------------------------------------------------------------------------------------------------------------------------------------------------------------------------------------------|
| Multiple Power Options                | Gas and LP GM 55HP 1.6 Liter Tier III, 4 cylinder engines or Diesel, Kubota 37.5 HP Liquid Cooled 3 Cyl. Superior quality, environmentally compliant and a versatile choice of power source to fit any working environment.                                                                                                                                                                                                                                          |
| Quite Operation                       | Only 83 dba noise level in full operation. A quite machine for the operator providing less operator fatigue, more productivity with better results.                                                                                                                                                                                                                                                                                                                  |
| Premium Hydraulics System             | The straight hydraulics system eliminates the need for micro processors or electro hydraulic valves. Straight hydraulics to turn on the main broom and side broom as well as cable linkage to raise and lower them. This provides a more cost effective, reliable design over the life of the machine. By turning the standard hydraulic By-pass tow-valve, this allows for the machine to be towed without pressure on the motor seals eliminating possible damage. |
| Quick Change Wear Items               | No tools required to change or adjust the main broom, side broom or the dust filter.  Easy and fast for better performance and more time spent sweeping.                                                                                                                                                                                                                                                                                                             |
| Retractable Side Sweeping Broom       | The large 26" side broom swings away from obstructions on impact, prolongs life of side broom and the hydraulic motor, giving the operator more confidence to do a better cleaning job.                                                                                                                                                                                                                                                                              |
| Main Sweeping Broom<br>Wear Indicator | The 48" main broom can be adjusted to the maximum sweeping position from the operators compartment.  This wear adjustment also provides information as to how much sweeping life the broom has remaining. The sweeping system also allows for a full float sweeping position to successfully clean uneven surfaces. This easy to use system provides instant feedback for the operator and powerful sweeping results.                                                |
| Wall Saver Corner Roller              | A heavy duty roller located in the right rear corner of the machine. This provides protection for the machine and the facility.                                                                                                                                                                                                                                                                                                                                      |
| Ergonomic Operation                   | A roomy, open cockpit with extra comfort and convenience features for less operator fatigue and longer run times.  • Adjustable high back seat • Power steering and tilt steering wheel • Comfortable pedal / controls placement  • Lxcellent maneuverability - rear steering allows for maximum maneuverability in tight areas.  U-Turn in less than a 10 ft isle.                                                                                                  |