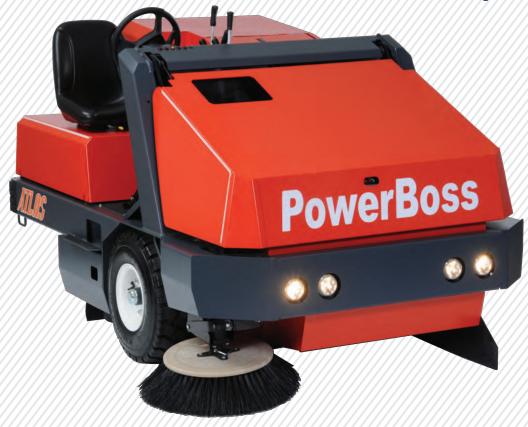

# Atlas Industrial Sweeper

ALL STEEL CONSTRUCTION

RELIABLE COST EFFECTIVE PERFORMANCE

MANEUVERABLE COMPACT PACKAGE

**Your Facility Solutions Resource** 

Call toll free 1-800-626-7835

bortekindustries.com

#### **Heavy Duty Design**

The ATLAS features a massive one-piece, unitized 1/4" thick steel frame. This rugged style construction provides a longer more durable machine life.

# Exceptional Ground Clearance - The PowerClimb

The **PowerClimb** feature with 23" diameter tires easily maneuvers over rough terrain, including speed bumps and standard 4" curbs. This extra ground clearance provides the opportunity to sweep sidewalks and medians without damage to the machine.

## **ATLAS** | FEATURES & BENEFITS

| FEATURES                              | BENEFITS                                                                                                                                                                                                                                                                                                                                                                                                                                                             |
|---------------------------------------|----------------------------------------------------------------------------------------------------------------------------------------------------------------------------------------------------------------------------------------------------------------------------------------------------------------------------------------------------------------------------------------------------------------------------------------------------------------------|
| Multiple Power Options                | Gas and LP GM 55HP 1.6 Liter Tier III, 4 cylinder engines or Diesel, Kubota 37.5 HP Liquid Cooled 3 Cyl. Superior quality, environmentally compliant and a versatile choice of power source to fit any working environment.                                                                                                                                                                                                                                          |
| Quite Operation                       | Only 83 dba noise level in full operation. A quite machine for the operator providing less operator fatigue, more productivity with better results.                                                                                                                                                                                                                                                                                                                  |
| Premium Hydraulics System             | The straight hydraulics system eliminates the need for micro processors or electro hydraulic valves. Straight hydraulics to turn on the main broom and side broom as well as cable linkage to raise and lower them. This provides a more cost effective, reliable design over the life of the machine. By turning the standard hydraulic By-pass tow-valve, this allows for the machine to be towed without pressure on the motor seals eliminating possible damage. |
| Quick Change Wear Items               | No tools required to change or adjust the main broom, side broom or the dust filter.  Easy and fast for better performance and more time spent sweeping.                                                                                                                                                                                                                                                                                                             |
| Retractable Side Sweeping Broom       | The large 26" side broom swings away from obstructions on impact, prolongs life of side broom and the hydraulic motor, giving the operator more confidence to do a better cleaning job.                                                                                                                                                                                                                                                                              |
| Main Sweeping Broom<br>Wear Indicator | The 48" main broom can be adjusted to the maximum sweeping position from the operators compartment.  This wear adjustment also provides information as to how much sweeping life the broom has remaining. The sweeping system also allows for a full float sweeping position to successfully clean uneven surfaces. This easy to use system provides instant feedback for the operator and powerful sweeping results.                                                |
| Wall Saver Corner Roller              | A heavy duty roller located in the right rear corner of the machine. This provides protection for the machine and the facility.                                                                                                                                                                                                                                                                                                                                      |
| Ergonomic Operation                   | A roomy, open cockpit with extra comfort and convenience features for less operator fatigue and longer run times.  • Adjustable high back seat • Power steering and tilt steering wheel • Comfortable pedal / controls placement  • Lxcellent maneuverability - rear steering allows for maximum maneuverability in tight areas.  U-Turn in less than a 10 ft isle.                                                                                                  |