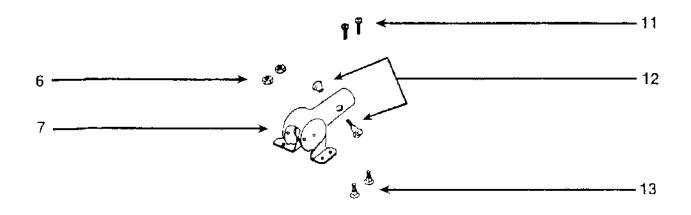

\* Item 9 includes item 8

| ITEM #               | PART #                            | DESCRIPTION                                                                                                                                                       |
|----------------------|-----------------------------------|-------------------------------------------------------------------------------------------------------------------------------------------------------------------|
| 1.<br>2.<br>3.<br>4. | 14059<br>20775<br>13763<br>220227 | Bag assembly with zipper<br>Bag adapter & gasket assembly<br>Spring<br>Hardware package includes the following:<br>1 Cord retainer set<br>2 Handle screw assembly |
|                      | 14058<br>13894<br>20776<br>220226 | Package of 3 disposable bags (Not illustrated)<br>Gasket (Not illustrated)<br>Washer (Not illustrated)<br>Garter spring (Not illustrated)                         |