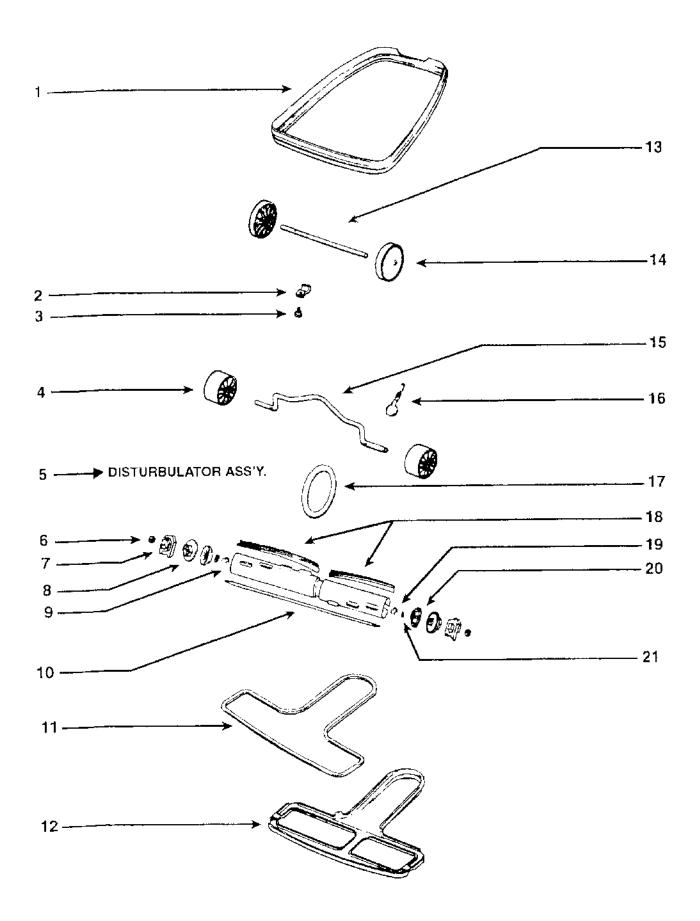

•

| ITEM #      |    | PART #                | DESCRIPTION                        |
|-------------|----|-----------------------|------------------------------------|
| 1.          |    | 220213                | Furniture guard                    |
| 2.          |    | 13704                 | Clip (Package of 5, 1 used)        |
| 3.          |    | 20732                 | Screw (Package of 10, 1 used)      |
| 4.          |    | 13879                 | Front wheel                        |
| 5.          | *  | 21636                 | Disturbulator assembly complete    |
| 6.          |    | 220215                | Lock nut (Package of 10, 2 used)   |
| 7.          |    | 23260                 | Cap cover (2 used)                 |
| 8.          |    | 23255                 | Disturbulator cap (2 used)         |
| 9.          |    | 220214                | Disturbulator tube                 |
| 10.         |    | 220217                | Shaft                              |
| 11.         |    | 13718                 | Foam tape                          |
| 12.         | ** | 21637                 | Bottom plate assembly              |
| 13.         |    | 13702                 | Rear axle                          |
| 14.         |    | 13877                 | Rear wheel                         |
| 15.         |    | 13878                 | Front axie                         |
| 16 <i>.</i> |    | 20743                 | Axle spring (Package of 6, 1 used) |
| 17.         |    | 13710                 | Belt                               |
| 18.         |    | 23291                 | Bristle strip assembly             |
| 19.         |    | 220216                | Klipring (Package of 10, 2 used)   |
| 20.         |    | 220219                | Bearing retainer (2 used)          |
| 21.         |    | 220218                | Felt washer                        |
|             | *  | Item 5 includes items | s 6, 7. 8, 9, 10, 18, 19, 20 & 21  |
|             |    |                       |                                    |

\*\*

Item 12 includes item 11

| ITEM #      | PART # | DESCRIPTION                                          |
|-------------|--------|------------------------------------------------------|
| 1.          | 20751  | Retainer screw (Package of 10, 3 used)               |
| 2.          | 13881  | Retainer assembly                                    |
| 3.          | 20752  | Hex nut (Package of 10, 4 used)                      |
| 4.          | 13755  | Lockwasher (Package of 10, 2 used)                   |
| 5.          | 17317  | Brush screw (Package of 10, 2 used)                  |
| 6.          | 13751  | Motor brush assembly (2 used)                        |
| 7,          | 13752  | Motor cover                                          |
| 8.          | 27776  | Arm, fan, & bearing assembly includes the following: |
|             | 13883  | Bearing (Package of 5, 1 used)                       |
|             | 20753  | Fan                                                  |
| 9.          | 27779  | Field assembly                                       |
| 10.         | 20755  | Motor base assembly includes the following:          |
|             | 14585  | Bearing & retainer assembly                          |
|             | 13883  | Bearing (Package of 5, 1 used)                       |
|             | 14588  | Rivet (Package of 10, 3 used)                        |
| 11.         | 27780  | Tie fastener (Package of 10, 1 used)                 |
| 12.         | 20757  | Orlo thread screw (Package of 10, 2 used)            |
| 13.         | 13759  | Washer (Package of 10, 1 used)                       |
| 14.         | 20758  | Fan washer (Package of 10, 1 used)                   |
| <b>1</b> 5. | 20759  | Fan                                                  |
| 16.         | 20758  | Fan washer (Package of 10, 1 used)                   |
| 17.         | 20760  | Pulley                                               |