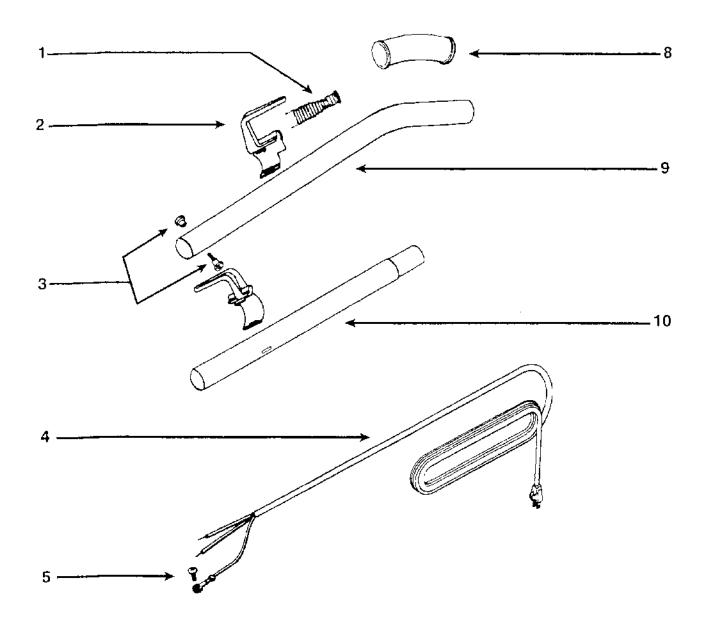

| ITEM #                                                    |   | PART #                                                                                 | DESCRIPTION                                                                                                                                                                                                                                                                                              |
|-----------------------------------------------------------|---|----------------------------------------------------------------------------------------|----------------------------------------------------------------------------------------------------------------------------------------------------------------------------------------------------------------------------------------------------------------------------------------------------------|
| 1.<br>2.<br>3.<br>4.<br>5.<br>6.<br>7.<br>8.<br>9.<br>10. | * | 20762<br>20763<br>20765<br>20768<br>13700<br>20770<br>20769<br>21658<br>20764<br>20767 | Spring (Package of 5, 1 used)<br>Cord retainer set<br>Screw & nut assembly (Package of 6, 1 used)<br>Supply cord<br>Screw (Package of 10, 1 used)<br>Nut (Package of 10, 2 used)<br>Handle socket assembly<br>Handle grip<br>Upper handle assembly<br>Lower handle tube<br>Screw (Package of 10, 2 used) |
| 11.<br>12.<br>13.                                         |   | 20727<br>20765<br>20771                                                                | Screw & nut assembly (Package of 6, 1 used)<br>Bolt (Package of 10, 2 used)                                                                                                                                                                                                                              |