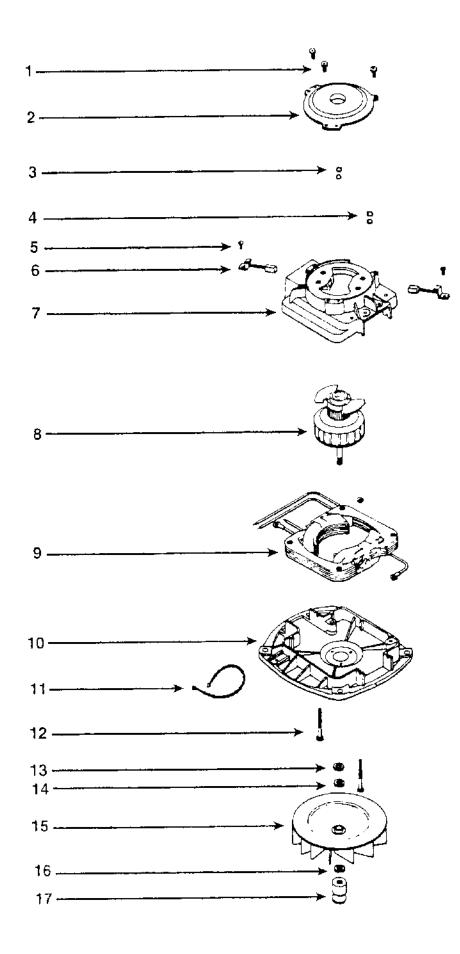

| ITEM #                                                    |   | PART #                                                                                 | DESCRIPTION                                                                                                                                                                                                                                                                                              |
|-----------------------------------------------------------|---|----------------------------------------------------------------------------------------|----------------------------------------------------------------------------------------------------------------------------------------------------------------------------------------------------------------------------------------------------------------------------------------------------------|
| 1.<br>2.<br>3.<br>4.<br>5.<br>6.<br>7.<br>8.<br>9.<br>10. | * | 20762<br>20763<br>20765<br>20768<br>13700<br>20770<br>20769<br>21658<br>20764<br>20767 | Spring (Package of 5, 1 used)<br>Cord retainer set<br>Screw & nut assembly (Package of 6, 1 used)<br>Supply cord<br>Screw (Package of 10, 1 used)<br>Nut (Package of 10, 2 used)<br>Handle socket assembly<br>Handle grip<br>Upper handle assembly<br>Lower handle tube<br>Screw (Package of 10, 2 used) |
| 11.<br>12.<br>13.                                         |   | 20727<br>20765<br>20771                                                                | Screw & nut assembly (Package of 6, 1 used)<br>Bolt (Package of 10, 2 used)                                                                                                                                                                                                                              |